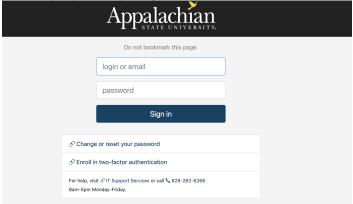

### Sign In

Sign in using the same email address you use for Linkedin.com or your organization email

Sign in with your library card

New to LinkedIn? Join now

c. Click the "Continue to Appalachian State University" button

# Continue to the Appalachian State University LinkedIn Learning account

Continue to Appalachian State
University

Not the correct organization? Start over

d. Follow the prompts to complete sign-in -

- 2. Access Linkedin Learning via the activation link on the ITS website (https://its.appstate.edu/linkedin-learning).
  - a. The activate button does not activate a new account once one has been established, but it will prompt you to login.