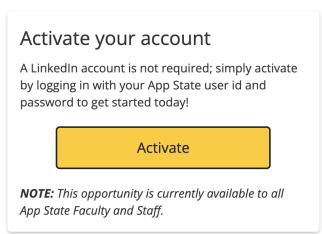

- b. Click activate and follow the login prompts, same as c & d above.
- 3. If you choose to link your personal LinkedIn account with your LinkedIn Learning account, you can access Learning from your LinkedIn profile.
  - a. Sign in to your LinkedIn profile