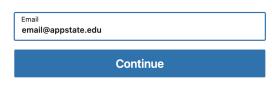

## Sign-in to LinkedIn Learning

Once you have activated an account, you can sign in to your account in four ways.

1. Access LinkedIn Learning through <a href="https://www.linkedin.com/learning">https://www.linkedin.com/learning</a>



b. Enter your App State email address



### Sign In

Sign in using the same email address you use for Linkedin.com or your organization email



Sign in with your library card

New to LinkedIn? Join now

c. Click the "Continue to Appalachian State University" button





# Continue to the Appalachian State University LinkedIn Learning account

Continue to Appalachian State
University

Not the correct organization? Start over

d. Follow the prompts to complete sign-in -





- 2. Access Linkedin Learning via the activation link on the ITS website (https://its.appstate.edu/linkedin-learning).
  - a. The activate button does not activate a new account once one has been established, but it will prompt you to login.



- b. Click activate and follow the login prompts, same as c & d above.
- 3. If you choose to link your personal LinkedIn account with your LinkedIn Learning account, you can access Learning from your LinkedIn profile.