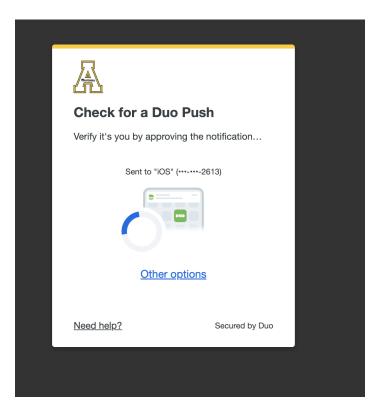

# Continue to the Appalachian State University LinkedIn Learning account

Continue to Appalachian State
University

Not the correct organization? Start over

d. Follow the prompts to complete sign-in -

- 2. Access Linkedin Learning via the activation link on the ITS website (https://its.appstate.edu/linkedin-learning).
  - a. The activate button does not activate a new account once one has been established, but it will prompt you to login.