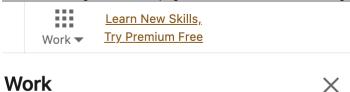

b. Click on the Work grid icon in the top right of the screen and click on Learning

- 4. Access LinkedIn Learning from the Mobile App.
  - Download the LinkedIn Learning app for Apple (App Store) or Android (Google Play) devices.
  - Enter your mailto:username@appstate.edu
  - Follow additional instructions.