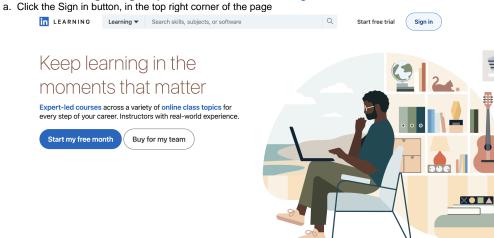

## Sign-in to LinkedIn Learning

Once you have activated an account, you can sign in to your account in four ways.

1. Access LinkedIn Learning through <a href="https://www.linkedin.com/learning">https://www.linkedin.com/learning</a>