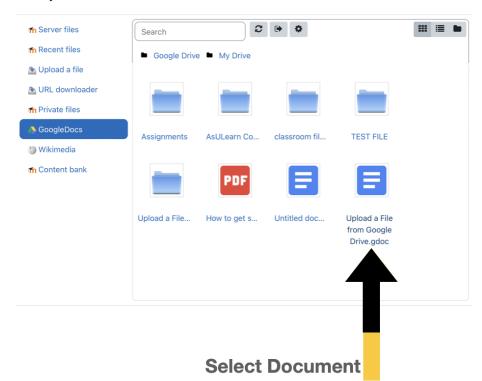

5. Now you can locate and select the document you would like to allow participants to download.

File picker ×

- Please note that your *cannot* drag-and-drop from GoogleDoc into AsULearn's File Picker or course page.
- 6. Fill out the information and when done, click the **Select this File**. At that point, the GoogleDoc will be formatted into a standard Word Document and uploaded into your AsULearn course. If you discovery an error in the document, or make an update that you would like to share, you will have to edit in GoogleDrive and re-upload the new document.