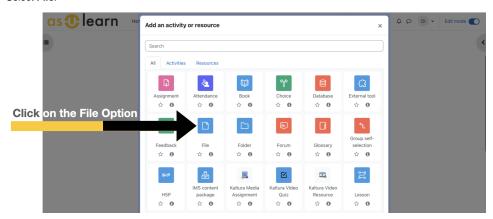

2. Click the Add an activity or resource link in a topic section.

3. Select File.

4. Select GoogleDocs (1) and than click on My Drive (2).

**Please Note**: You may be prompted to **Log in to your account**, simply click this and and it will connect you into the Google Drive that is associated with your AsULearn login.