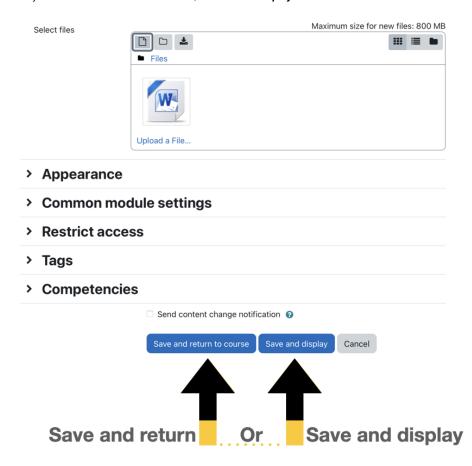

ompted to **Log in to your account**, simply click this and and it will connect you into the Google Drive that is associated with your AsULearn login.



5. Now you can locate and select the document you would like to allow participants to download.

File picker ×



- Please note that your *cannot* drag-and-drop from GoogleDoc into AsULearn's File Picker or course page.
- 6. Fill out the information and when done, click the **Select this File**. At that point, the GoogleDoc will be formatted into a standard Word Document and uploaded into your AsULearn course. If you discovery an error in the document, or make an update that you would like to share, you will have to edit in GoogleDrive and re-upload the new document.



#### 7. Now you can Save and return to course, or Save and display.





### (i) NOTES...

Not all file types can be uploaded, so the file list is filtered.

A Google Docs file will be converted to a Word document, and a Google Sheets file will be converted to an Excel file and will open in those applications.

The link is to the uploaded file, a copy of the original, and the file is not updated when the file on Google Drive is modified. You will need to Edit settings for the File link on AsULearn and upload the modified file.

Support category: Resources Google

#### **Related Articles**

- AsULearn Faculty Support
- Google File Embed
- · Google share link for documents (e.g., your Syllabus)
- Hypothesis: Annotate Online
- Styles
- Syllabus: Add a syllabus resource
- Upload a File

#### Search Knowledge Base

#### **Submit a Service Request**

We value you