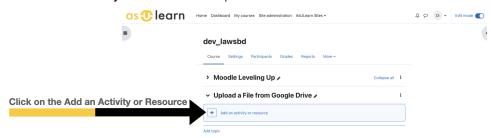

2. Click the Add an activity or resource link in a topic section.

3. Select File.

4. Select GoogleDocs (1) and than click on My Drive (2).

**Please Note**: You may be prompted to **Log in to your account**, simply click this and and it will connect you into the Google Drive that is associated with your AsULearn login.