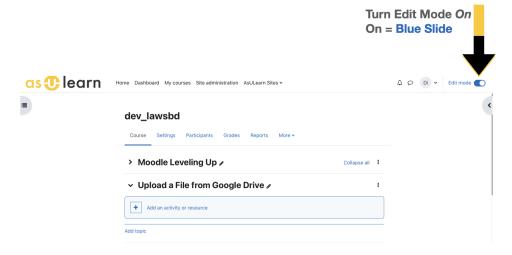

## Step-by-step guide

If you have a file that you want to share with your AsULearn participants to download, but it's on your Google Drive, follow these steps:

1. From the course page, click on the **Turn editing on** button (top right).