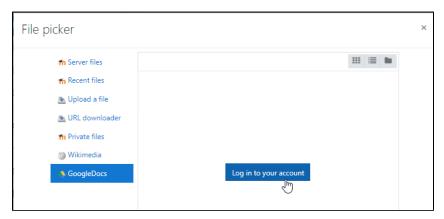

2. Click the Add an activity or resource link in a topic section.

3. Select File.

4. Select GoogleDocs (1) and than click on My Drive (2).

**Please Note**: You may be prompted to **Log in to your account**, simply click this and and it will connect you into the Google Drive that is associated with your AsULearn login.