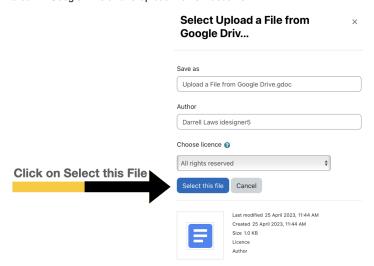

5. Now you can locate and select the document you would like to allow participants to download.

File picker ×

- Please note that your *cannot* drag-and-drop from GoogleDoc into AsULearn's File Picker or course page.
- 6. Fill out the information and when done, click the **Select this File**. At that point, the GoogleDoc will be formatted into a standard Word Document and uploaded into your AsULearn course. If you discovery an error in the document, or make an update that you would like to share, you will have to edit in GoogleDrive and re-upload the new document.