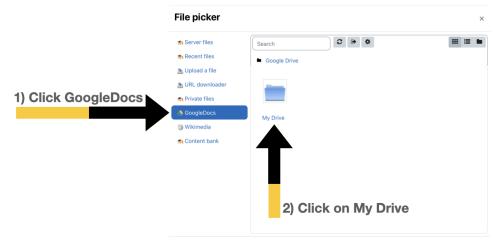

2. Click the Add an activity or resource link in a topic section.

3. Select File.

4. Select GoogleDocs (1) and than click on My Drive (2).

**Please Note**: You may be prompted to **Log in to your account**, simply click this and and it will connect you into the Google Drive that is associated with your AsULearn login.

5. Now you can locate and select the document you would like to allow participants to download.

File picker ×

- Please note that your *cannot* drag-and-drop from GoogleDoc into AsULearn's File Picker or course page.
- 6. Fill out the information and when done, click the **Select this File**. At that point, the GoogleDoc will be formatted into a standard Word Document and uploaded into your AsULearn course. If you discovery an error in the document, or make an update that you would like to share, you will have to edit in GoogleDrive and re-upload the new document.